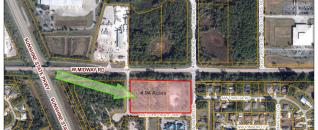

#### \$3,900,000

Bedroom, Bathroom, Land on 5 Acres

MIDWAY COMMERCE CENTER, Port Saint Lucie, FL

Prime 5 acre Commercial site on Midway Rd. Surrounded by roads on 4 sides. Midway is a rapidly growing main corridor connecting I-95 & US 1. Amazon has built a 1 million sf distribution facility at Midway and I-95 only 1.3 miles west of this site. The nation's largest Wavegarden Surf Park is to be located at the NW quadrant of Midway and I-95. (200 acres to include 800 homes, 600 hotel rooms and 400,000 sq ft retail space). New Turnpike interchange is in planning stages immediately west of the site. Traffic lights are possibly coming to each end of this property see attached sketch in documents tab. Also coming to Midway Rd.- Wylder a 1,970-acre 4,000 home community in the SW quadrant of I-95 and Midway Rd. Click on "more" line to see additional information. A new build to rent community (Ravinia) of 148 single family homes is under construction 1.4 miles East of this site and much more.

This area of Midway Rd. has one of the highest traffic counts on the corridor at 24,000 Average Daily Traffic Count. See details in documents link.

Saint Lucie County Property Appraise

Saint Lucie County Property Appraiser