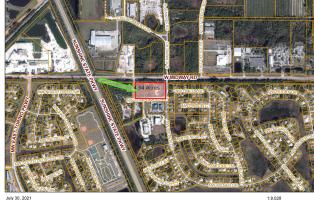

#### \$3,900,000

Bedroom, Bathroom, Land on 5 Acres

MIDWAY COMMERCE CENTER, Port Saint Lucie, FL

Prime 5 acre Commercial site on Midway Rd. Surrounded by roads on 4 sides. Midway is a rapidly growing main corridor connecting I-95 & US 1. Amazon has built a 1 million sf distribution facility at Midway and I-95 only 1.3 miles west of this site. The nation's largest Wavegarden Surf Park is to be located at the NW quadrant of Midway and I-95. (200 acres to include 800 homes, 600 hotel rooms and 400,000 sq ft retail space). New Turnpike interchange is in planning stages immediately west of the site. Traffic lights are possibly coming to each end of this property see attached sketch in documents tab. Also coming to Midway Rd.- Wylder a 1,970-acre 4,000 home community in the SW quadrant of I-95 and Midway Rd. Click on "more" line to see additional information. A new build to rent community (Ravinia) of 148 single family homes is under construction 1.4 miles East of this site and much more.

The intersection of Midway Rd and Milner Drive(Jenkins Rd on North side of Midway)will be a major intersection. Jenkins Rd is to be extended(approximately 7 miles) connecting Port St Lucie to St Lucie International Airport. Much of this roadway is in place and/or right of way already acquired.