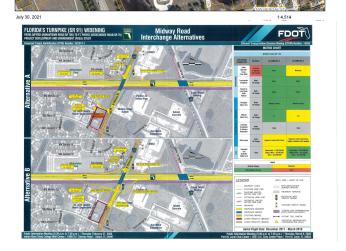

#### \$3,900,000

Bedroom, Bathroom, Land on 5 Acres

MIDWAY COMMERCE CENTER, Port Saint Lucie, FL

Prime 5 acre Commercial site on Midway Rd. Surrounded by roads on 4 sides. Midway is a rapidly growing main corridor connecting I-95 & US 1. Amazon has built a 1 million sf distribution facility at Midway and I-95 only 1.3 miles west of this site. The nation's largest Wavegarden Surf Park is to be located at the NW quadrant of Midway and I-95. (200 acres to include 800 homes, 600 hotel rooms and 400,000 sq ft retail space). New Turnpike interchange is in planning stages immediately west of the site. Traffic lights are possibly coming to each end of this property see attached sketch in documents tab. Also coming to Midway Rd.- Wylder a 1,970-acre 4,000 home community in the SW quadrant of I-95 and Midway Rd. Click on "more" line to see additional information. A new build to rent community (Ravinia) of 148 single family homes is under construction 1.4 miles East of this site and much more.